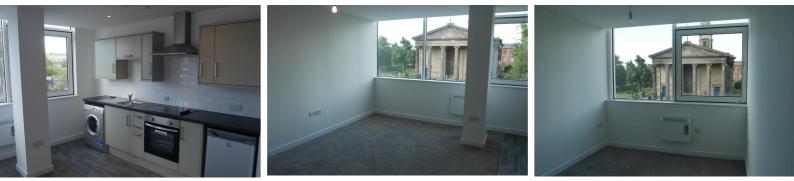

Completely renovated throughout, this cracking apartment benefits from bags of style, including soft carpets, a sleek tiled bathroom, modern fitted kitchen, spacious rooms and huge windows which allow for plenty of light. It's the perfect haven to relax at the end of a long day, or socialise with friends and family.

If you're interested in having a closer look, or have any questions, do get in touch. And just so you know, the pictures for this apartment are for marketing purposes only, so the internal fixtures, fittings and furnishings may vary.